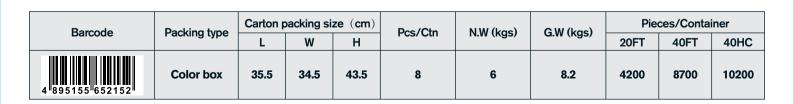

um core that quickly absorbs heat and distributes it evenly
- Heat insulating high quality plastic handle and lid
- Detachable plastic whistle with boiling signal
- · Capacity embossed clearly on the base for quick reference



### Model No. ZKW21411AF

#### DESCRIPTIONS

- Body: stainless steel 18/10, 0.8mm thickness
- Capacity: 2.0L
- Color: black
- Polishing: mirror polishing exterior
- Spout: welding type
- Whistle: plastic detachable whistle
- Handle: plastic in black color
- Knob: plastic with 0.5mm stainless steel 18/10 plate, stamped Zanussi logo
- Bottom: 3 layer encapsulated bottom, 3mm aluminum core, 0.5mm 18/0 protector for any cooker including induction



steel

Induction



Ceramic

Suitable for all types of hobs



3-layer bottom Detachable

whistle

Electric









Gas



FOCUS INDUSTRIES O/B FORTUNE TECHNOLOGY LTD. Unit 04,8/FL, New East Ocean Center, No.9, Science Museum Road, Tsim Sha Tsui East, Kowloon, Hong Kong Tel: +852 2312 0173 Fax: +852 2722 1069 ZANUSSI is a registered trademark used under license from AB Electrolux (publ). www.zanussicookware.ru zanussi@focusind.com