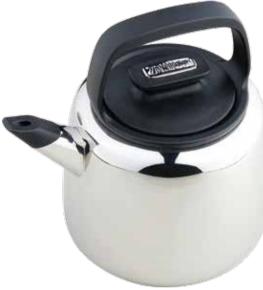

## 2.0L **KETTLE** WITH WHISTLE Sorrento

#### **MAIN FEATURES**

- Suitable for all types of hobs, including induction
- Made of robust high grade mirror polished 18/10 stainless steel for maximum style and extreme durability
- · Impact resistant and easy to clean
- High quality multi-layer base with full aluminum core that quickly absorbs heat and distributes it evenly
- Heat insulating high quality plastic handle and lid
- Detachable plastic whistle with boiling signal
- · Capacity embossed clearly on the base for quick reference

#### DESCRIPTIONS

- Body: stainless steel 18/10, 0.8mm thickness
- Capacity: 2.0L
- Color: black
- Polishing: mirror polishing exterior
- Spout: welding type
- Whistle: plastic detachable whistle
- Handle: plastic in black color
- Knob: plastic with 0.5mm stainless steel 18/10 plate, stamped Zanussi logo
- Bottom: 3 layer encapsulated bottom, 3mm aluminum core, 0.5mm 18/0 protector for any cooker including induction