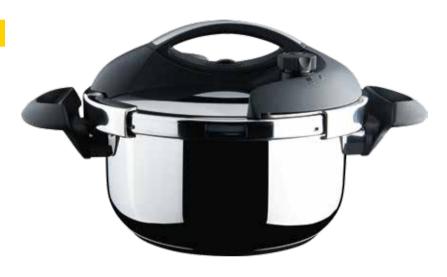

## **4L STAINLESS STEEL** PRESSURE COOKER **Monte Rosa**

## **MAIN FEATURES**

- Made of robust high grade 18/10 stainless steel material with mirror polished exterior
- · High quality multi-layer base with full aluminum core that quickly absorbs heat and distributes it evenly
- · ZANUSSI pressure cooker preserves vitamins and minerals while locking in flavors and aromas
- Reduces cooking time by up to 70%
- Advanced safety features prevent excessive pressure build-up
- · 3 safety built-in devices
- · Ergonomic Bakelite handle, safe and easy to lock
- · Inside scale for quick, convenient measuring
- · Capacity embossed clearly on the base for quick reference
- Dishwasher safe

## DESCRIPTIONS

- Size: 22x11.4cm
- · Capacity: 4L
- Body: stainless steel 18/10, 1.2mm thickness, straight shape
- Lid: stainless steel 18/10, 1.2mm thickness, satin polishing interior
- and mirror polishing exterior • Polishing: mirror polishing interior and exterior, scale inside
- · Bottom: 3 layer impact encapsulated bottom, 5mm aluminum, 0.5mm 18/0 protector for any cooker including induction
- Handle: Bakelite handles
- Accessory: silicon gasket
- Working pressure: 80KPA, maximum 160KPA